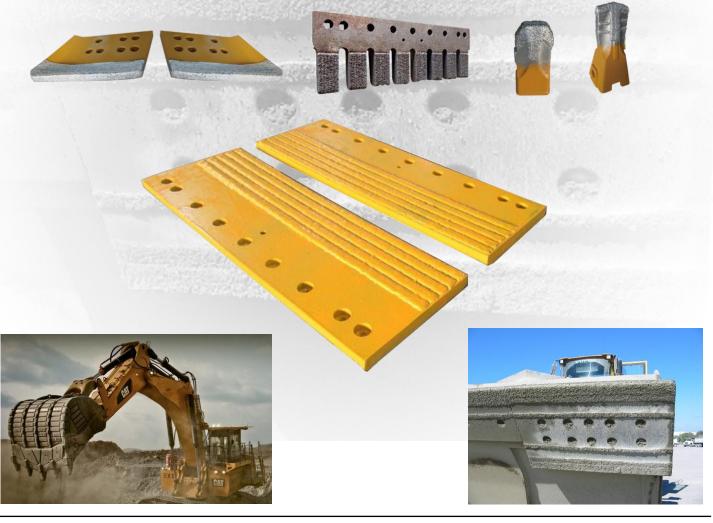

## **Hard Facing**

## **Tungsten Carbide hard facing**

- Carbide impregnated cutting edges ,end bits and bucket teeth
- ➤ MIG welding process along with special hard facing wire (HRC58) and Tungsten carbide particles (HRC 70) to form a composite hard-faced layer which is highly resistant to severe abrasion and impact
- Improve productivity
- > Reduce the expenses by frequent maintenance and downtime

## High Chrome alloy hard facing

- ➤ High chrome alloy impregnated cutting edges, end bits and bucket teeth
- Mixed alloy powder with high density primary chromium carbide (HRC63)
- Cost effective as compare to Tungsten Carbide hard facing
- Improve productivity
- Reduce the expenses by frequent maintenance and downtime